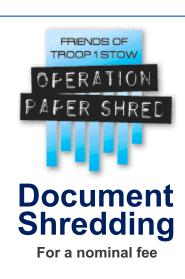

## Good for our town, Great for the environment!

**Friends of Troop 1 Stow** is holding their annual electronics recycling event so you can responsibly get rid of your old and odd electronics. The nominal fee helps support the activities of Stow's Boy Scout Troop 1.

### Recycling: Good for our town, great for the environment!

Friends of Troop 1 Stow is an organization which raises funds to support Troop 1 Stow

FRIENDS OF